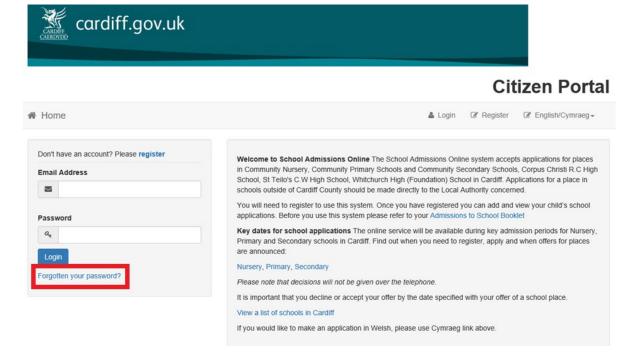

## How to reset your account password

1. From the login screen click 'Forgotten your password?'

- 2. Please enter your email address. Be sure that it is the email you used when you set up the account. The process will not work if you use an email address that is different from the one you used to register your child. This box is also case sensitive so be sure to type your address as you did initially.
- 3. On the following screen, answer your security question that you chose when you setup your account.
- 4. The system will send an email to the address given. In that email, click the link to reset your password.
- 5. You will be directed to a page that asks you to enter (and re-enter) a new password.
- 6. The following page will instruct you to click 'Login' with your details. Please use your new password.