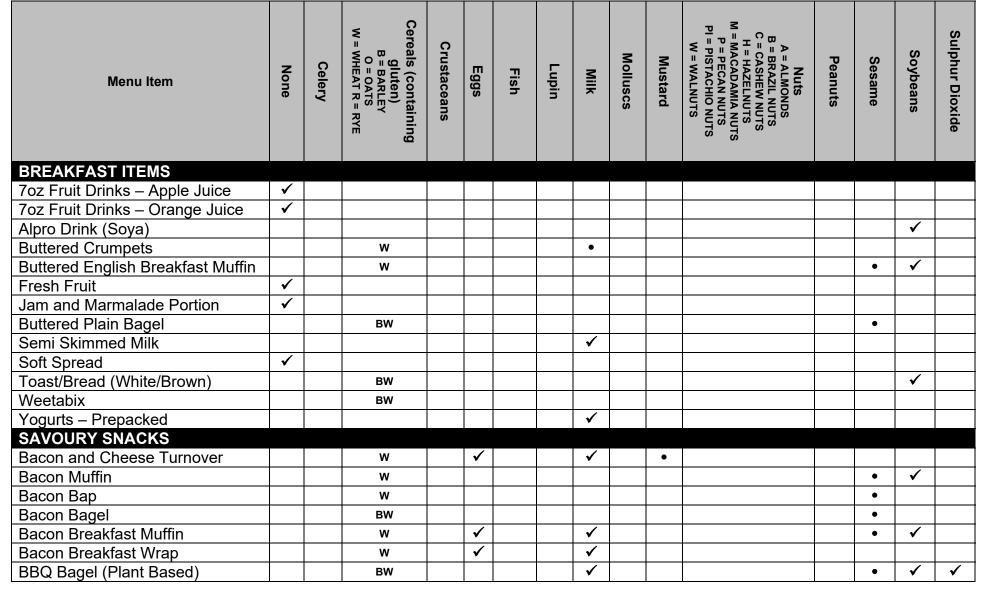

| Menu Item                                 | None | Celery | Cereals (containing<br>gluten)<br>B = BARLEY<br>O = OATS<br>W = WHEAT R = RYE | Crustaceans | Eggs         | Fish | Lupin | Milk                  | Molluscs | Mustard | Nuts<br>A = ALMONDS<br>B = BRAZIL NUTS<br>C = CASHEW NUTS<br>H = HAZELNUTS<br>M = MACADAMIA NUTS<br>P = PECAN NUTS<br>P = PECAN NUTS<br>W = WALNUTS | Peanuts | Sesame | Soybeans     | Sulphur Dioxide |   |
|-------------------------------------------|------|--------|-------------------------------------------------------------------------------|-------------|--------------|------|-------|-----------------------|----------|---------|-----------------------------------------------------------------------------------------------------------------------------------------------------|---------|--------|--------------|-----------------|---|
| Chicken Sausage Breakfast Wrap            |      |        | w                                                                             |             | 1            |      |       | ✓                     |          |         |                                                                                                                                                     |         |        | ~            |                 |   |
| (Halal)                                   |      |        |                                                                               |             |              |      |       | <ul> <li>✓</li> </ul> |          |         |                                                                                                                                                     |         |        |              |                 | ł |
| Chilli Chicken Calzone                    |      |        | W                                                                             |             |              |      |       | ✓                     |          |         |                                                                                                                                                     |         |        |              |                 | ł |
| Chilli Chicken Vegan Chunk<br>Calzone     |      |        | w                                                                             |             |              |      |       | ✓                     |          |         |                                                                                                                                                     |         |        | ✓            |                 |   |
| Fresh Healthy Vegetable/Lentil Soup       |      | ~      |                                                                               |             |              |      |       |                       |          |         |                                                                                                                                                     |         |        |              |                 |   |
| Fresh Carrot and Coriander Soup           |      | ✓      |                                                                               |             | ✓            |      |       | ✓                     |          |         |                                                                                                                                                     |         |        |              |                 | ł |
| Fresh Leek and Potato Soup                |      | ✓      |                                                                               |             | ✓            |      |       | ✓                     |          |         |                                                                                                                                                     |         |        |              |                 | ł |
| Fresh Minestrone Soup                     |      | ✓      | w                                                                             |             | ✓            |      |       | ✓                     |          |         |                                                                                                                                                     |         |        |              |                 | ł |
| Fresh Tomato and Basil Soup               |      | ✓      |                                                                               |             |              |      |       | ✓                     |          |         |                                                                                                                                                     |         |        |              |                 | l |
| Ham, Cheese and Onion Calzone             |      |        | w                                                                             |             |              |      |       | ✓                     |          |         |                                                                                                                                                     |         |        | >            |                 | i |
| Ham Panini                                |      |        | w                                                                             |             |              |      |       |                       |          |         |                                                                                                                                                     |         | ٠      |              | ~               | i |
| Ham and Pineapple Pizza                   |      |        | BOWR                                                                          |             |              |      |       | ✓                     |          |         |                                                                                                                                                     |         |        | ~            |                 | ł |
| Honey and Ginger Noodle Pot               |      |        | BW                                                                            |             | $\checkmark$ |      |       | •                     |          |         | •                                                                                                                                                   |         | •      | $\checkmark$ |                 | ł |
| Honey and Ginger Rice Pot                 |      |        | BW                                                                            |             |              |      |       |                       |          |         | •                                                                                                                                                   |         |        | $\checkmark$ |                 | ł |
| Jacket Potato Plain                       | ✓    |        |                                                                               |             |              |      |       |                       |          |         |                                                                                                                                                     |         |        |              |                 | l |
| Jacket Potato with Baked Beans            | ✓    |        |                                                                               |             |              |      |       |                       |          |         |                                                                                                                                                     |         |        |              |                 | l |
| Jacket Potato with Beans and Cheese       |      |        |                                                                               |             |              |      |       | ✓                     |          |         |                                                                                                                                                     |         |        |              |                 |   |
| Jacket Potato with Cheese                 |      |        |                                                                               |             |              |      |       | ✓                     |          |         |                                                                                                                                                     |         |        |              |                 | 1 |
| Jacket Potato with Cheese and<br>Coleslaw |      | •      | •                                                                             |             | ✓            | •    |       | ✓                     |          | ~       | •                                                                                                                                                   | •       |        | •            |                 |   |