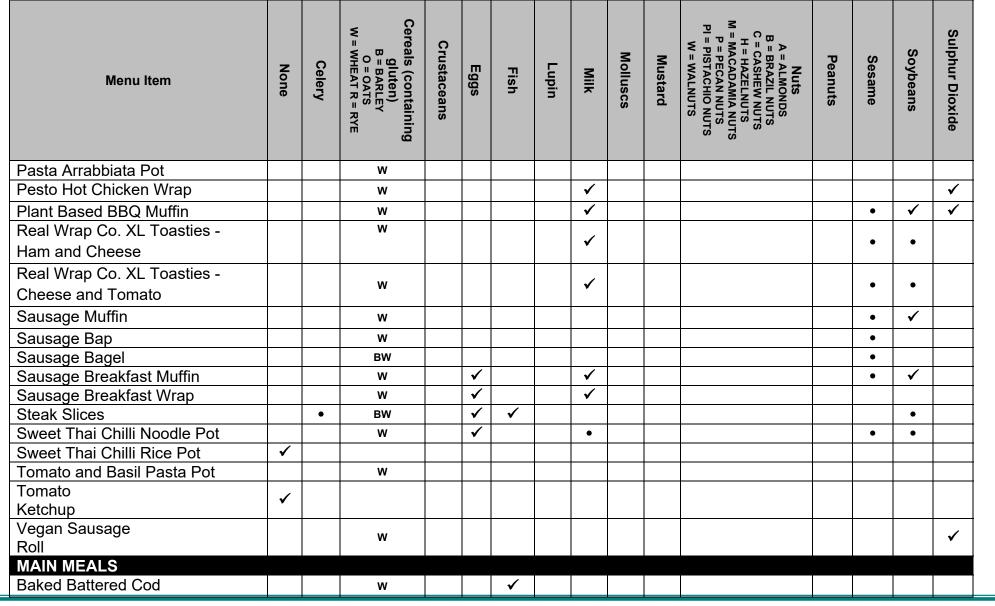

| Menu Item                                       | None | Celery | Cereals (containing<br>gluten)<br>B = BARLEY<br>O = OATS<br>W = WHEAT R = RYE | Crustaceans | Eggs | Fish | Lupin | Milk | Molluscs | Mustard | Nuts<br>A = ALMONDS<br>B = BRAZIL NUTS<br>C = CASHEW NUTS<br>H = HAZELNUTS<br>M = MACADAMIA NUTS<br>P = PECAN NUTS<br>PI = PISTACHIO NUTS<br>W = WALNUTS | Peanuts | Sesame | Soybeans | Sulphur Dioxide |
|-------------------------------------------------|------|--------|-------------------------------------------------------------------------------|-------------|------|------|-------|------|----------|---------|----------------------------------------------------------------------------------------------------------------------------------------------------------|---------|--------|----------|-----------------|
| Quorn Goujon Wrap – Plain (Plant<br>Based)      |      |        | w                                                                             |             | ~    |      |       |      |          |         |                                                                                                                                                          |         |        | ~        |                 |
| Salmon Fingers in a Brioche Bun<br>(Fish Based) |      |        | w                                                                             |             | ~    | ~    |       |      |          |         |                                                                                                                                                          |         | •      |          |                 |
| Sweet and Sour Chicken                          | ✓    |        |                                                                               |             |      |      |       |      |          |         |                                                                                                                                                          |         |        |          |                 |
| Sweet and Sour Quorn (Plant Based)              | ~    |        |                                                                               |             |      |      |       |      |          |         |                                                                                                                                                          |         |        | ~        |                 |
| Sweet Thai Chilli Chicken (Meat<br>Based)       | ~    |        |                                                                               |             |      |      |       |      |          |         |                                                                                                                                                          |         |        |          |                 |
| Sweet Thai Chilli Quorn (Plant<br>Based)        |      |        |                                                                               |             |      |      |       |      |          |         |                                                                                                                                                          |         |        | ~        |                 |
| Tikka Masala Curry (Meat Based)                 |      |        |                                                                               |             |      |      |       |      |          | •       | •                                                                                                                                                        | •       |        |          |                 |
| Tikka Masala Curry (Plant Based)                |      |        |                                                                               |             |      |      |       |      |          | ٠       | •                                                                                                                                                        | •       |        | ✓        |                 |
| Tomato and Mascarpone Pasta<br>Bake             |      | •      | w                                                                             |             |      |      |       | ~    |          |         |                                                                                                                                                          |         |        |          | ~               |
| Vegetable Balti (Plant Based)                   |      | ✓      |                                                                               |             | ٠    |      |       | ٠    |          | •       | •                                                                                                                                                        | •       |        |          |                 |
| SIDE DISHES AND CONDIMENTS                      |      |        |                                                                               |             |      |      |       |      |          |         |                                                                                                                                                          |         |        |          |                 |
| Asian Broccoli                                  |      |        | W                                                                             |             |      |      |       |      |          |         |                                                                                                                                                          |         |        | ✓<br>✓   |                 |
| Asian Green Beans<br>Baked Beans                | ✓    |        | W                                                                             |             |      |      |       |      |          |         |                                                                                                                                                          |         |        | •        | •               |