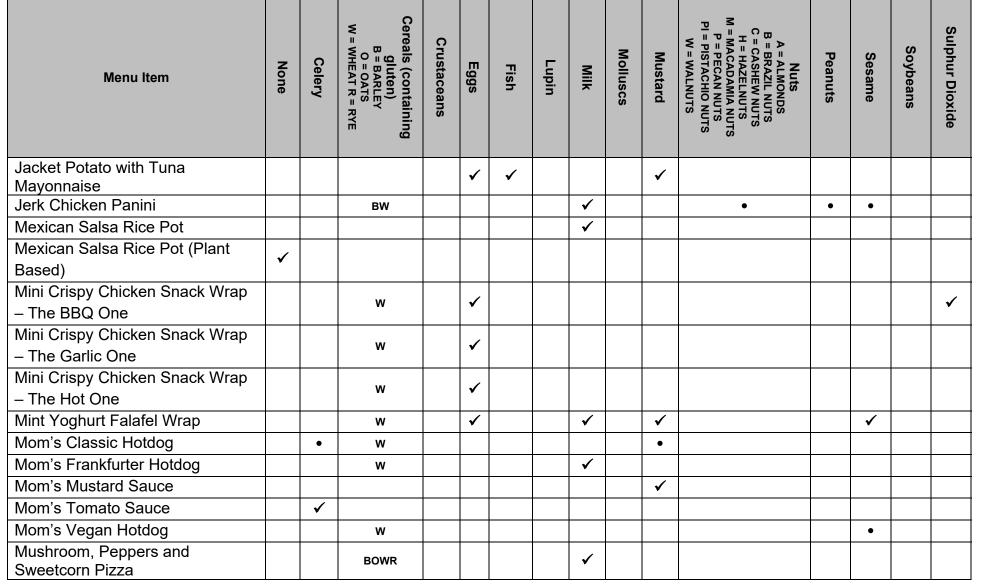

| Menu Item                                          | None | Celery | Cereals (containing<br>gluten)<br>B = BARLEY<br>O = OATS<br>W = WHEAT R = RYE | Crustaceans | Eggs | Fish | Lupin | Milk | Molluscs | Mustard | Nuts<br>A = ALMONDS<br>B = BRAZIL NUTS<br>C = CASHEW NUTS<br>H = HAZELNUTS<br>M = MACADAMIA NUTS<br>P = PECAN NUTS<br>PI = PISTACHIO NUTS<br>W = WALNUTS | Peanuts | Sesame | Soybeans | Sulphur Dioxide |
|----------------------------------------------------|------|--------|-------------------------------------------------------------------------------|-------------|------|------|-------|------|----------|---------|----------------------------------------------------------------------------------------------------------------------------------------------------------|---------|--------|----------|-----------------|
| Fish Fingers in a Brioche Bun<br>(Fish Based)      |      |        | w                                                                             |             | ~    | ~    |       |      |          |         |                                                                                                                                                          |         | ٠      | ~        |                 |
| Fishless Fingers in a Brioche Bun<br>(Plant Based) |      |        | w                                                                             |             |      |      |       |      |          |         |                                                                                                                                                          |         | •      |          |                 |
| Hotdog – BBQ (Plant Based)                         |      |        | w                                                                             |             |      |      |       |      |          |         |                                                                                                                                                          |         | ٠      |          | ✓               |
| Hotdog – Burger Mustard (Plant<br>Based)           |      |        | w                                                                             |             |      |      |       |      |          | ~       |                                                                                                                                                          |         | •      |          |                 |
| Hotdog – Ketchup (Plant Based)                     |      |        | w                                                                             |             |      |      |       |      |          |         |                                                                                                                                                          |         | ٠      |          |                 |
| Korma Curry (Meat Based)                           |      | ✓      |                                                                               |             | ٠    |      |       | ✓    |          | ✓       | •                                                                                                                                                        | •       |        |          |                 |
| Korma Curry (Plant Based)                          |      | ✓      |                                                                               |             | ٠    |      |       | ✓    |          | ✓       | •                                                                                                                                                        | •       |        | ✓        |                 |
| Lasagne                                            |      | ✓      | w                                                                             |             | ٠    |      |       | ✓    |          | •       |                                                                                                                                                          |         |        | •        |                 |
| Pasta and Meatballs (Meat Based)                   |      |        | w                                                                             |             |      |      |       |      |          |         |                                                                                                                                                          |         |        | •        | ~               |
| Pasta and Meatballs (Plant<br>Based)               |      |        | w                                                                             |             |      |      |       |      |          |         |                                                                                                                                                          |         |        | ~        |                 |
| Pasta Bolognese (Meat Based)                       |      | ✓      | w                                                                             |             | •    |      |       | •    |          | •       |                                                                                                                                                          |         |        | •        |                 |
| Pasta Bolognese (Plant Based)                      |      | ✓      | w                                                                             |             | ٠    |      |       | •    |          | •       |                                                                                                                                                          |         |        | ✓        |                 |
| Pasta Neapolitan                                   |      |        | w                                                                             |             |      |      |       | ✓    |          |         |                                                                                                                                                          |         |        |          |                 |
| Quorn Goujon Wrap – BBQ (Plant<br>Based)           |      |        | w                                                                             |             | ✓    |      |       |      |          |         |                                                                                                                                                          |         |        | ~        | ✓               |