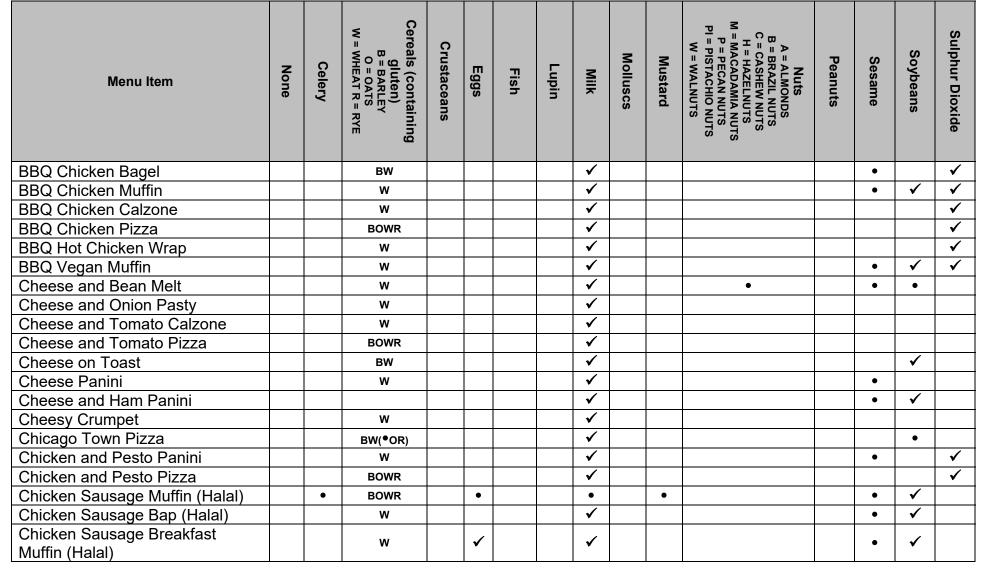

| Menu Item                                        | None | Celery | Cereals (containing<br>gluten)<br>B = BARLEY<br>O = OATS<br>W = WHEAT R = RYE | Crustaceans | Eggs | Fish | Lupin | Milk | Molluscs | Mustard | Nuts<br>A = ALMONDS<br>B = BRAZIL NUTS<br>C = CASHEW NUTS<br>H = HAZELNUTS<br>M = MACADAMIA NUTS<br>P = PECAN NUTS<br>PI = PISTACHIO NUTS<br>W = WALNUTS | Peanuts | Sesame | Soybeans | Sulphur Dioxide |
|--------------------------------------------------|------|--------|-------------------------------------------------------------------------------|-------------|------|------|-------|------|----------|---------|----------------------------------------------------------------------------------------------------------------------------------------------------------|---------|--------|----------|-----------------|
| Baked Breaded Pollock                            |      |        | w                                                                             |             |      | ✓    |       |      |          |         |                                                                                                                                                          |         |        |          |                 |
| Bolognese Sauce (Meat Based)                     |      | ✓      |                                                                               |             | •    |      |       | •    |          | •       |                                                                                                                                                          |         |        | •        |                 |
| Bolognese Sauce (Plant Based)                    |      | ✓      |                                                                               |             | •    |      |       | •    |          | •       |                                                                                                                                                          |         |        | ✓        |                 |
| Burger in Brioche Bun (Meat<br>Based)            |      |        | w                                                                             |             |      |      |       |      |          |         |                                                                                                                                                          |         | •      |          | ~               |
| Burger in Brioche Bun (Plant<br>Based)           |      |        | w                                                                             |             |      |      |       |      |          |         |                                                                                                                                                          |         | •      | ~        | ~               |
| Burger in Brioche Bun (Halal)                    |      |        | w                                                                             |             |      |      |       |      |          |         |                                                                                                                                                          |         | •      |          |                 |
| Burrito with Spicy Tomato Salsa<br>(Meat Based)  |      | ~      | w                                                                             |             | •    |      |       | ~    |          | •       |                                                                                                                                                          |         |        | •        |                 |
| Burrito with Spicy Tomato Salsa<br>(Plant Based) |      | ~      | w                                                                             |             | •    |      |       | •    |          | •       |                                                                                                                                                          |         |        | ~        |                 |
| Caprese Chicken Pasta Bake                       |      | ✓      | w                                                                             |             | •    |      |       | ✓    |          | •       |                                                                                                                                                          |         |        |          |                 |
| Chicken Goujon Wrap – BBQ                        |      |        | w                                                                             |             | ✓    |      |       |      |          |         |                                                                                                                                                          |         |        |          | ✓               |
| Chicken Goujon Wrap – Plain                      |      |        | w                                                                             |             | ✓    |      |       |      |          |         |                                                                                                                                                          |         |        |          |                 |
| Chilli Con Carne (Meat Based)                    |      | ✓      |                                                                               |             | •    |      |       | •    |          | •       |                                                                                                                                                          |         |        | •        |                 |
| Chilli Con Carne (Plant Based)                   |      | ✓      |                                                                               |             | •    |      |       | •    |          | •       |                                                                                                                                                          |         |        | ✓        |                 |
| Chinese Curry (Meat Based)                       |      | •      | w                                                                             |             |      |      |       |      |          | ✓       |                                                                                                                                                          |         |        | •        |                 |
| Chinese Curry (Plant Based)                      |      | •      | w                                                                             |             |      |      |       |      |          | ✓       |                                                                                                                                                          |         |        | ✓        |                 |